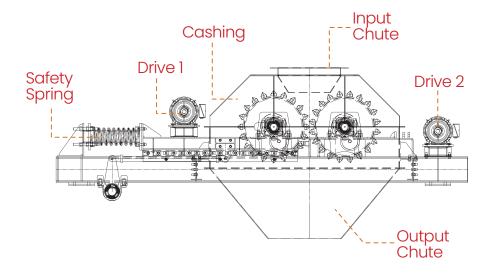

## Feeder **Breaker**

#### **CRUSHER DATA**

TYPE Double roll crusher c/w safety spring

CAPACITY 1500 TPH

DRIVE UNIT Electric motor 2 x 55 kW

SPEED 160 rpm

INPUT SIZE 600 - 750 mm OUTPUT SIZE 0 - 250 mm