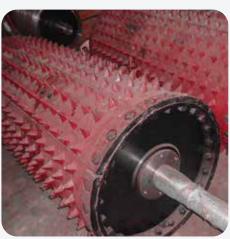

nt Material To Increase Wear Life.



# Double Roll Crusher





## Feeder **Breaker**

















# Double Roll **Crusher**





## Primary Crusher Plan On PT. Borneo Indobara Site.

West Bunati Coal Port, South Kalimantan.

#### **CRUSHER DATA**

TYPE Double roll crusher c/w safety spring

CAPACITY 1500 TPH

DRIVE UNIT Electric motor 2 x 55 kW

SPEED 160 rpm

INPUT SIZE 600 - 750 mm OUTPUT SIZE 0 - 250 mm



### Secondary Crusher Plan On PT. Borneo Indobara Site.

West Bunati Coal Port, South Kalimantan.

#### **CRUSHER DATA**

TYPE Double roll crusher c/w

safety spring

CAPACITY 1500 TPH

DRIVE UNIT Electric motor 2 x 75 kW

SPEED 160 rpm

INPUT SIZE Up to 250 mm

OUTPUT SIZE 0 – 70 mm



## **Part List**

### **Double Roll Crusher**

200 TPH











**Crusher Erection** 



























## **Benefits**

National Pride, with Local Content Up To 90%

Fast Response after Sales Service

Moderate Price with High Quality Standards

**Direct Mechanical Drive** 

Drive Systems from Global Oems

Customization Settings To Change Product Size Requirements

Various Roll Designs And Teeth Configurations are Available Based On Customer Application Needs

Closed Casing and Low Roll Speed Ensure Safety and Minimum Dust

Hardened Tooth Surface Is Wear Resistant So It Has a Long Service Life