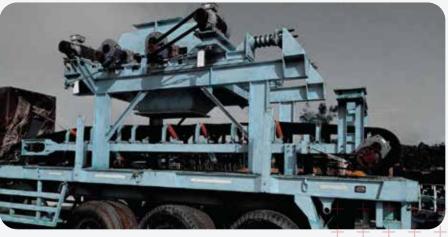

Increase Wear Life.



# Double Roll Crusher





## Feeder **Breaker**

















# Double Roll **Crusher**





## Primary Crusher Plan On PT. Borneo Indobara Site.

West Bunati Coal Port, South Kalimantan.

#### **CRUSHER DATA**

TYPE Double roll crusher c/w safety spring

CAPACITY 1500 TPH

DRIVE UNIT Electric motor 2 x 55 kW

SPEED 160 rpm

INPUT SIZE 600 - 750 mm OUTPUT SIZE 0 - 250 mm



### Secondary Crusher Plan On PT. Borneo Indobara Site.

West Bunati Coal Port, South Kalimantan.

#### **CRUSHER DATA**

TYPE Double roll crusher c/w

safety spring

CAPACITY 1500 TPH

DRIVE UNIT Electric motor 2 x 75 kW

SPEED 160 rpm

INPUT SIZE Up to 250 mm

OUTPUT SIZE 0 – 70 mm



## **Part List**

### **Double Roll Crusher**

200 TPH











**Crusher Erection** 



























## **Benefits**

National Pride, with Local Content Up To 90%

Fast Response after Sales Service

Moderate Price with High Quality Standards

**Direct Mechanical Drive** 

Drive Systems from Global Oems

Customization Settings To Change Product Size Requirements

Various Roll Designs And Teeth Configurations are Available Based On Customer Application Needs

Closed Casing and Low Roll Speed Ensure Safety and Minimum Dust

Hardened Tooth Surface Is Wear Resistant So It Has a Long Service Life