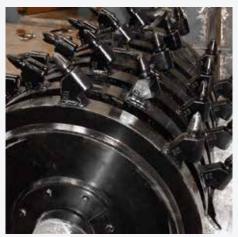

# Double Roll **Crusher**

#### **CRUSHER DATA**

TYPE Double roll crusher c/w

safety spring

CAPACITY 1500 TPH

DRIVE UNIT Electric motor 2 x 75 kW

SPEED 160 rpm

INPUT SIZE Up to 250 mm

OUTPUT SIZE 0 – 70 mm