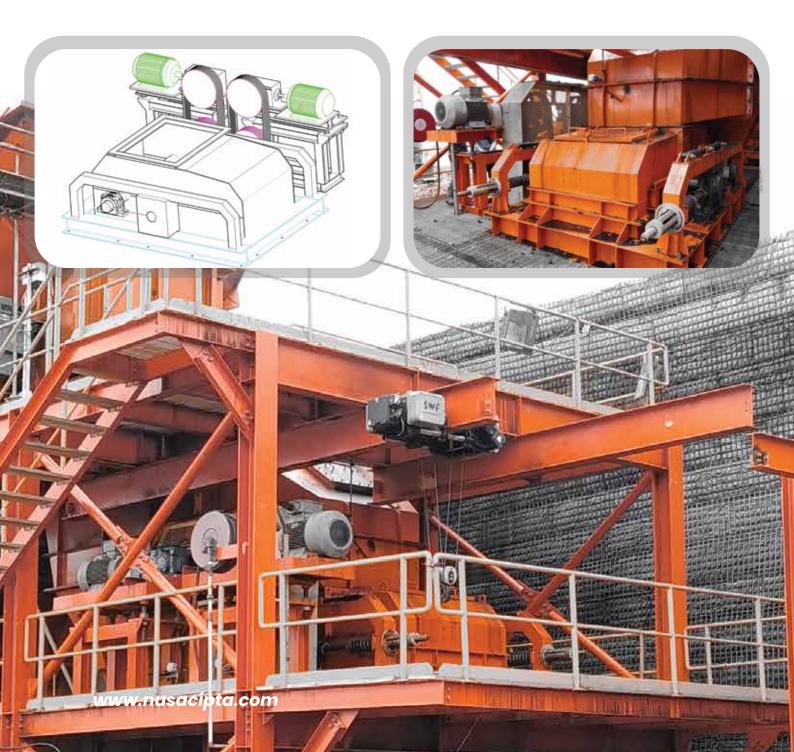

We Have Double Roll Type. The Drive Unit Is Equipped With A Shaft Mounted Gearbox Type Whereas Footmounted Type Is Fitted At A Higher Production Capacity. To Some Extent We Also Have Small Tooth Crushers, Fine Crushers And Cage Mills To Produce Smaller Outputs, Up To 200 Mesh. We Can Also Supply A Wide Variety Of Roll Tooth Profiles, As Well As Teeth Coated With A Friction Resistant Material To Increase Wear Life.



# Double Roll Crusher





## Feeder **Breaker**

















# Double Roll **Crusher**





## Primary Crusher Plan On PT. Borneo Indobara Site.

West Bunati Coal Port, South Kalimantan.

#### **CRUSHER DATA**

TYPE Double roll crusher c/w safety spring

CAPACITY 1500 TPH

DRIVE UNIT Electric motor 2 x 55 kW

SPEED 160 rpm

INPUT SIZE 600 - 750 mm OUTPUT SIZE 0 - 250 mm



### Secondary Crusher Plan On PT. Borneo Indobara Site.

West Bunati Coal Port, South Kalimantan.

#### **CRUSHER DATA**

TYPE Double roll crusher c/w

safety spring

CAPACITY 1500 TPH

DRIVE UNIT Electric motor 2 x 75 kW

SPEED 160 rpm

INPUT SIZE Up to 250 mm

OUTPUT SIZE 0 – 70 mm



## **Part List**

### **Double Roll Crusher**

200 TPH











**Crusher Erection** 



























## **Benefits**

National Pride, with Local Content Up To 90%

Fast Response after Sales Service

Moderate Price with High Quality Standards

**Direct Mechanical Drive** 

Drive Systems from Global Oems

Customization Settings To Change Product Size Requirements

Various Roll Designs And Teeth Configurations are Available Based On Customer Application Needs

Closed Casing and Low Roll Speed E