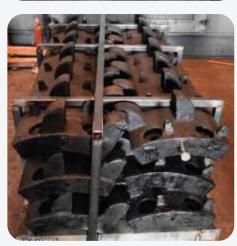

ial To Increase Wear Life.



# Double Roll Crusher





## Feeder **Breaker**

















# Double Roll **Crusher**





## Primary Crusher Plan On PT. Borneo Indobara Site.

West Bunati Coal Port, South Kalimantan.

#### **CRUSHER DATA**

TYPE Double roll crusher c/w safety spring

CAPACITY 1500 TPH

DRIVE UNIT Electric motor 2 x 55 kW

SPEED 160 rpm

INPUT SIZE 600 - 750 mm OUTPUT SIZE 0 - 250 mm



### Secondary Crusher Plan On PT. Borneo Indobara Site.

West Bunati Coal Port, South Kalimantan.

#### **CRUSHER DATA**

TYPE Double roll crusher c/w

safety spring

CAPACITY 1500 TPH

DRIVE UNIT Electric motor 2 x 75 kW

SPEED 160 rpm

INPUT SIZE Up to 250 mm

OUTPUT SIZE 0 – 70 mm



## **Part List**

### **Double Roll Crusher**

200 TPH











**Crusher Erection** 



























## **Benefits**

National Pride, with Local Content Up To 90%

Fast Response after Sales Service

Moderate Price with High Quality Standards

**Direct Mechanical Drive** 

Drive Systems from Global Oems

Customization Settings To Change Product Size Requirements

Various Roll Designs And Teeth Configurations are Available Based On Customer Application Needs

Closed Casing and Low Roll Speed Ensure Safety and Minimum Dust

Hardened Tooth Surface Is Wear Resistant So It Has a Long Service Life