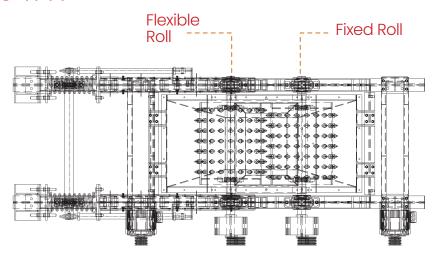

Teeth Coated With A Friction Resistant Material To Increase Wear Life.



# Double Roll Crusher





## Feeder **Breaker**

















# Double Roll **Crusher**





## Primary Crusher Plan On PT. Borneo Indobara Site.

West Bunati Coal Port, South Kalimantan.

#### **CRUSHER DATA**

TYPE Double roll crusher c/w safety spring

CAPACITY 1500 TPH

DRIVE UNIT Electric motor 2 x 55 kW

SPEED 160 rpm

INPUT SIZE 600 - 750 mm OUTPUT SIZE 0 - 250 mm



### Secondary Crusher Plan On PT. Borneo Indobara Site.

West Bunati Coal Port, South Kalimantan.

#### **CRUSHER DATA**

TYPE Double roll crusher c/w

safety spring

CAPACITY 1500 TPH

DRIVE UNIT Electric motor 2 x 75 kW

SPEED 160 rpm

INPUT SIZE Up to 250 mm

OUTPUT SIZE 0 – 70 mm



## **Part List**

### **Double Roll Crusher**

200 TPH











**Crusher Erection** 



























## **Benefits**

National Pride, with Local Content Up To 90%

Fast Response after Sales Service

Moderate Price with High Quality Standards

**Direct Mechanical Drive** 

Drive Systems from Global Oems

Customization Settings To Change Product Size Requirements

Various Roll Designs And Teeth Configurations are Available Based On Customer Application Needs

Closed Casing and Low Roll Speed Ensure Safety and Minimum Dust

Hardened Tooth Surface Is Wear Resistant So It Has a Long Service Life