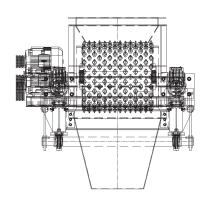

th Coated With A Friction Resistant Material To Increase Wear Life.



# Double Roll Crusher





## Feeder **Breaker**

















# Double Roll **Crusher**





## Primary Crusher Plan On PT. Borneo Indobara Site.

West Bunati Coal Port, South Kalimantan.

#### **CRUSHER DATA**

TYPE Double roll crusher c/w safety spring

CAPACITY 1500 TPH

DRIVE UNIT Electric motor 2 x 55 kW

SPEED 160 rpm

INPUT SIZE 600 - 750 mm OUTPUT SIZE 0 - 250 mm



### Secondary Crusher Plan On PT. Borneo Indobara Site.

West Bunati Coal Port, South Kalimantan.

#### **CRUSHER DATA**

TYPE Double roll crusher c/w

safety spring

CAPACITY 1500 TPH

DRIVE UNIT Electric motor 2 x 75 kW

SPEED 160 rpm

INPUT SIZE Up to 250 mm

OUTPUT SIZE 0 – 70 mm



## **Part List**

### **Double Roll Crusher**

200 TPH











**Crusher Erection** 



























## **Benefits**

National Pride, with Local Content Up To 90%

Fast Response after Sales Service

Moderate Price with High Quality Standards

**Direct Mechanical Drive** 

Drive Systems from Global Oems

Customization Settings To Change Product Size Requirements

Various Roll Designs And Teeth Configurations are Available Based On Customer Application Needs

Closed Casing and Low Roll Speed Ensure Safety and Minimum Dust

Hardened Tooth Surface Is Wear Resistant So It Has a Long Service Life