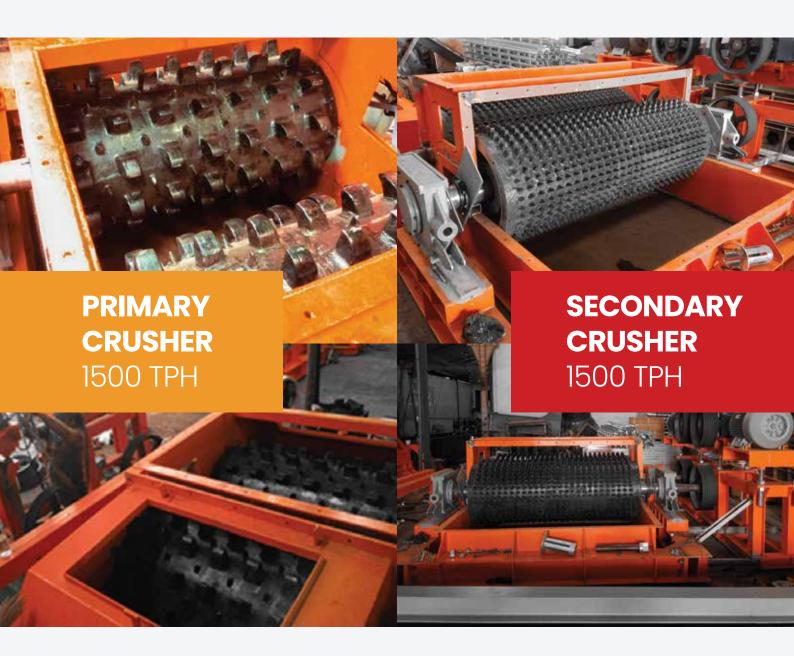

## Primary Crusher Plan On PT. Borneo Indobara Site.

West Bunati Coal Port, South Kalimantan.

#### **CRUSHER DATA**

TYPE Double roll crusher c/w safety spring

CAPACITY 1500 TPH

DRIVE UNIT Electric motor 2 x 55 kW

SPEED 160 rpm

INPUT SIZE 600 - 750 mm OUTPUT SIZE 0 - 250 mm

### Secondary Crusher Plan On PT. Borneo Indobara Site.

West Bunati Coal Port, South Kalimantan.

#### **CRUSHER DATA**

TYPE Double roll crusher c/w

safety spring

CAPACITY 1500 TPH

DRIVE UNIT Electric motor 2 x 75 kW

SPEED 160 rpm

INPUT SIZE Up to 250 mm

OUTPUT SIZE 0 – 70 mm