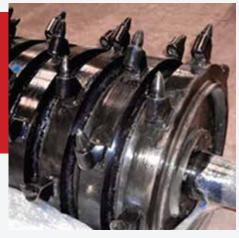

# Double Roll Crusher

#### **CRUSHER DATA**

TYPE Double roll crusher c/w safety spring

CAPACITY 1500 TPH

DRIVE UNIT Electric motor 2 x 55 kW

SPEED 160 rpm

INPUT SIZE 600 - 750 mm OUTPUT SIZE 0 - 250 mm