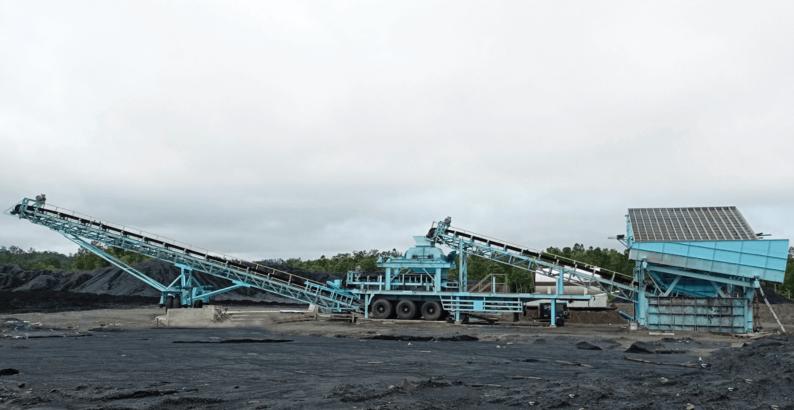

ion Still Continuing And Returning To The Original Product Size Setting. The Crusher Is Also Flexible, Allowing Adjustments Of Rotary Speed And Roll Gap As Needed.

Ncs Have Wide Range Crusher Capacity From As Low As 1tph Up To 2000tph With Input Size From 800mm And Output Smaller Than 10mm. For Primary Crusher, We Have Single Roll And Double Roll Type And For Secondary Crusher We Have Double Roll Type. The Drive Unit Is Equipped With A Shaft Mounted Gearbox Type Whereas Footmounted Type Is Fitted At A Higher Production Capacity. To Some Extent We Also Have Small Tooth Crushers, Fine Crushers And Cage Mills To Produce Smaller Outputs, Up To 200 Mesh. We Can Also Supply A Wide Variety Of Roll Tooth Profiles, As Well As Teeth Coated With A Friction Resistant Material To Increase Wear Life.



# Double Roll Crusher





## Feeder **Breaker**

















# Double Roll **Crusher**





## Primary Crusher Plan On PT. Borneo Indobara Site.

West Bunati Coal Port, South Kalimantan.

#### **CRUSHER DATA**

TYPE Double roll crusher c/w safety spring

CAPACITY 1500 TPH

DRIVE UNIT Electric motor 2 x 55 kW

SPEED 160 rpm

INPUT SIZE 600 - 750 mm OUTPUT SIZE 0 - 250 mm



### Secondary Crusher Plan On PT. Borneo Indobara Site.

West Bunati Coal Port, South Kalimantan.

#### **CRUSHER DATA**

TYPE Double roll crusher c/w

safety spring

CAPACITY 1500 TPH

DRIVE UNIT Electric motor 2 x 75 kW

SPEED 160 rpm

INPUT SIZE Up to 250 mm

OUTPUT SIZE 0 – 70 mm



## **Part List**

### **Double Roll Crusher**

200 TPH











**Crusher Erection** 



























## **Benefits*