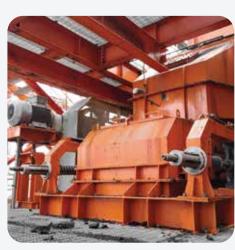

## Primary Crusher Plan On PT. Borneo Indobara Site.

West Bunati Coal Port, South Kalimantan.

#### **CRUSHER DATA**

TYPE Double roll crusher c/w safety spring

CAPACITY 1500 TPH

DRIVE UNIT Electric motor 2 x 55 kW

SPEED 160 rpm

INPUT SIZE 600 - 750 mm OUTPUT SIZE 0 - 250 mm