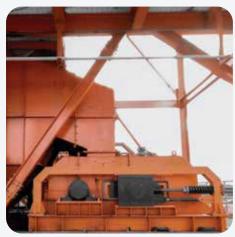

## Primary Crusher Plan On PT. Borneo Indobara Site.

West Bunati Coal Port, South Kalimantan.

#### **CRUSHER DATA**

TYPE Double roll crusher c/w safety spring

CAPACITY 1500 TPH

DRIVE UNIT Electric motor 2 x 55 kW

SPEED 160 rpm

INPUT SIZE 600 - 750 mm OUTPUT SIZE 0 - 250 mm