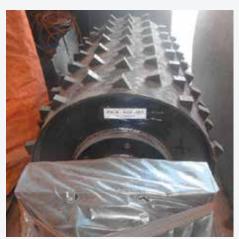

Setting. The Crusher Is Also Flexible, Allowing Adjustments Of Rotary Speed And Roll Gap As Needed.

Ncs Have Wide Range Crusher Capacity From As Low As 1tph Up To 2000tph With Input Size From 800mm And Output Smaller Than 10mm. For Primary Crusher, We Have Single Roll And Double Roll Type And For Secondary Crusher We Have Double Roll Type. The Drive Unit Is Equipped With A Shaft Mounted Gearbox Type Whereas Footmounted Type Is Fitted At A Higher Production Capacity. To Some Extent We Also Have Small Tooth Crushers, Fine Crushers And Cage Mills To Produce Smaller Outputs, Up To 200 Mesh. We Can Also Supply A Wide Variety Of Roll Tooth Profiles, As Well As Teeth Coated With A Friction Resistant Material To Increase Wear Life.



# Double Roll Crusher





## Feeder **Breaker**

















# Double Roll **Crusher**





## Primary Crusher Plan On PT. Borneo Indobara Site.

West Bunati Coal Port, South Kalimantan.

#### **CRUSHER DATA**

TYPE Double roll crusher c/w safety spring

CAPACITY 1500 TPH

DRIVE UNIT Electric motor 2 x 55 kW

SPEED 160 rpm

INPUT SIZE 600 - 750 mm OUTPUT SIZE 0 - 250 mm



### Secondary Crusher Plan On PT. Borneo Indobara Site.

West Bunati Coal Port, South Kalimantan.

#### **CRUSHER DATA**

TYPE Double roll crusher c/w

safety spring

CAPACITY 1500 TPH

DRIVE UNIT Electric motor 2 x 75 kW

SPEED 160 rpm

INPUT SIZE Up to 250 mm

OUTPUT SIZE 0 – 70 mm



## **Part List**

### **Double Roll Crusher**

200 TPH











**Crusher Erection** 



























## **Benefits**

National Pride, with Local Content Up To 90%

Fast Response a