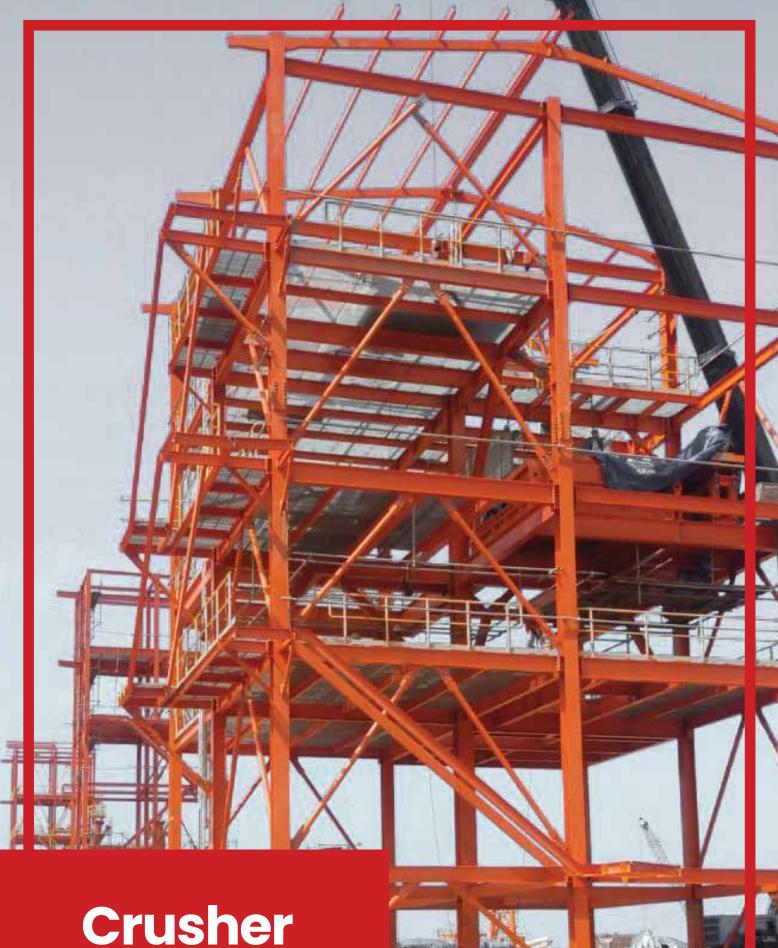

oated With A Friction Resistant Material To Increase Wear Life.



# Double Roll Crusher





## Feeder **Breaker**

















# Double Roll **Crusher**





## Primary Crusher Plan On PT. Borneo Indobara Site.

West Bunati Coal Port, South Kalimantan.

#### **CRUSHER DATA**

TYPE Double roll crusher c/w safety spring

CAPACITY 1500 TPH

DRIVE UNIT Electric motor 2 x 55 kW

SPEED 160 rpm

INPUT SIZE 600 - 750 mm OUTPUT SIZE 0 - 250 mm



### Secondary Crusher Plan On PT. Borneo Indobara Site.

West Bunati Coal Port, South Kalimantan.

#### **CRUSHER DATA**

TYPE Double roll crusher c/w

safety spring

CAPACITY 1500 TPH

DRIVE UNIT Electric motor 2 x 75 kW

SPEED 160 rpm

INPUT SIZE Up to 250 mm

OUTPUT SIZE 0 – 70 mm



## **Part List**

### **Double Roll Crusher**

200 TPH











**Crusher Erection** 



























## **Benefits**

National Pride, with Local Content Up To 90%

Fast Response after Sales Service

Moderate Price with High Quality Standards

**Direct Mechanical Drive** 

Drive Systems from Global Oems

Customization Settings To Change Product Size Requirements

Various Roll Designs And Teeth Configurations are Available Based On Customer Application Needs

Closed Casing and Low Roll Speed Ensure Safety and Minimum Dust

Hardened Tooth Surface Is Wear Resistant So It Has a Long Service Life