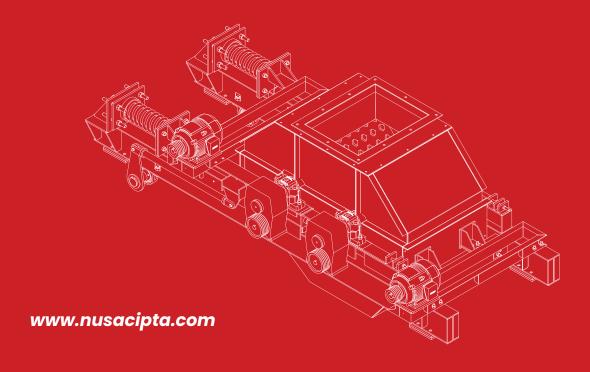

### Roll Crusher

Roll Crushers Are Designed To Crush Brittle Materials Such As Coal, Salt, Clay, Bauxite, Limestone And Other Minerals That Have Similar Characteristics, So It Widely Used In The Mining Industry, Power Generation And Others.

Roll Crushers Have Many Advantages: High Capacity, Low Headroom, Low Horsepower, Ability To Handle Wet And Sticky Materials, Generate Minimum Fines And Less Maintenance Built-in Spring Take-up Allows The Passage Of Indestructible Materials. While The Operation Still Continuing And Returning To The Original Product Size Setting. The Crusher Is Also Flexible, Allowing Adjustments Of Rotary Speed And Roll Gap As Needed.

Ncs Have Wide Range Crusher Capacity From As Low As 1tph Up To 2000tph With Input Size From 800mm And Output Smaller Than 10mm. For Primary Crusher, We Have Single Roll And Double Roll Type And For Secondary Crusher We Have Double Roll Type. The Drive Unit Is Equipped With A Shaft Mounted Gearbox Type Whereas Footmounted Type Is Fitted At A Higher Production Capacity. To Some Extent We Also Have Small Tooth Crushers, Fine Crushers And Cage Mills To Produce Smaller Outputs, Up To 200 Mesh. We Can Also Supply A Wide Variety Of Roll Tooth Profiles, As Well As Teeth Coated With A Friction Resistant Material To Increase Wear Life.

# Double Roll Crusher