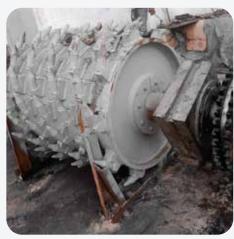

aterial To Increase Wear Life.



# Double Roll Crusher





## Feeder **Breaker**

















# Double Roll **Crusher**





## Primary Crusher Plan On PT. Borneo Indobara Site.

West Bunati Coal Port, South Kalimantan.

#### **CRUSHER DATA**

TYPE Double roll crusher c/w safety spring

CAPACITY 1500 TPH

DRIVE UNIT Electric motor 2 x 55 kW

SPEED 160 rpm

INPUT SIZE 600 - 750 mm OUTPUT SIZE 0 - 250 mm



### Secondary Crusher Plan On PT. Borneo Indobara Site.

West Bunati Coal Port, South Kalimantan.

#### **CRUSHER DATA**

TYPE Double roll crusher c/w

safety spring

CAPACITY 1500 TPH

DRIVE UNIT Electric motor 2 x 75 kW

SPEED 160 rpm

INPUT SIZE Up to 250 mm

OUTPUT SIZE 0 – 70 mm



## **Part List**

### **Double Roll Crusher**

200 TPH











**Crusher Erection** 



























## **Benefits**

National Pride, with Local Content Up To 90%

Fast Response after Sales Service

Moderate Price with High Quality Standards

**Direct Mechanical Drive** 

Drive Systems from Global Oems

Customization Settings To Change Product Size Requirements

Various Roll Designs And Teeth Configurations are Available Based On Customer Application Needs

Closed Casing and Low Roll Speed Ensure Safety and Minimum Dust

Hardened Tooth Surface Is Wear Resistant So It Has a Long Service Life