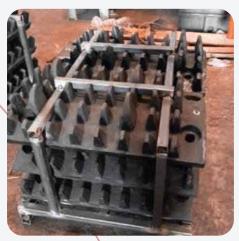

Material To Increase Wear Life.



# Double Roll Crusher





## Feeder **Breaker**

















# Double Roll **Crusher**





## Primary Crusher Plan On PT. Borneo Indobara Site.

West Bunati Coal Port, South Kalimantan.

#### **CRUSHER DATA**

TYPE Double roll crusher c/w safety spring

CAPACITY 1500 TPH

DRIVE UNIT Electric motor 2 x 55 kW

SPEED 160 rpm

INPUT SIZE 600 - 750 mm OUTPUT SIZE 0 - 250 mm



### Secondary Crusher Plan On PT. Borneo Indobara Site.

West Bunati Coal Port, South Kalimantan.

#### **CRUSHER DATA**

TYPE Double roll crusher c/w

safety spring

CAPACITY 1500 TPH

DRIVE UNIT Electric motor 2 x 75 kW

SPEED 160 rpm

INPUT SIZE Up to 250 mm

OUTPUT SIZE 0 – 70 mm



## **Part List**

### **Double Roll Crusher**

200 TPH











**Crusher Erection** 



























## **Benefits**

National Pride, with Local Content Up To 90%

Fast Response after Sales Service

Moderate Price with High Quality Standards

**Direct Mechanical Drive** 

Drive Systems from Global Oems

Customization Settings To Change Product Size Requirements

Various Roll Designs And Teeth Configurations are Available Based On Customer Application Needs

Closed Casing and Low Roll Speed Ensure Safety and Minimum Dust

Hardened Tooth Surface Is Wear Resistant So It Has a Long Service Life