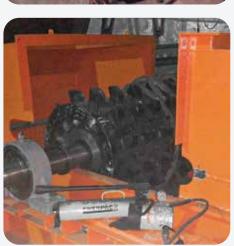

erial To Increase Wear Life.



# Double Roll Crusher





## Feeder **Breaker**

















# Double Roll **Crusher**





## Primary Crusher Plan On PT. Borneo Indobara Site.

West Bunati Coal Port, South Kalimantan.

#### **CRUSHER DATA**

TYPE Double roll crusher c/w safety spring

CAPACITY 1500 TPH

DRIVE UNIT Electric motor 2 x 55 kW

SPEED 160 rpm

INPUT SIZE 600 - 750 mm OUTPUT SIZE 0 - 250 mm



### Secondary Crusher Plan On PT. Borneo Indobara Site.

West Bunati Coal Port, South Kalimantan.

#### **CRUSHER DATA**

TYPE Double roll crusher c/w

safety spring

CAPACITY 1500 TPH

DRIVE UNIT Electric motor 2 x 75 kW

SPEED 160 rpm

INPUT SIZE Up to 250 mm

OUTPUT SIZE 0 – 70 mm



## **Part List**

### **Double Roll Crusher**

200 TPH











**Crusher Erection** 



























## **Benefits**

National Pride, with Local Content Up To 90%

Fast Response after Sales Service

Moderate Price with High Quality Standards

**Direct Mechanical Drive** 

Drive Systems from Global Oems

Customization Settings To Change Product Size Requirements

Various Roll Designs And Teeth Configurations are Available Based On Customer Application Needs

Closed Casing and Low Roll Speed Ensure Safety and Minimum Dust

Hardened Tooth Surface Is Wear Resistant So It Has a Long Service Life