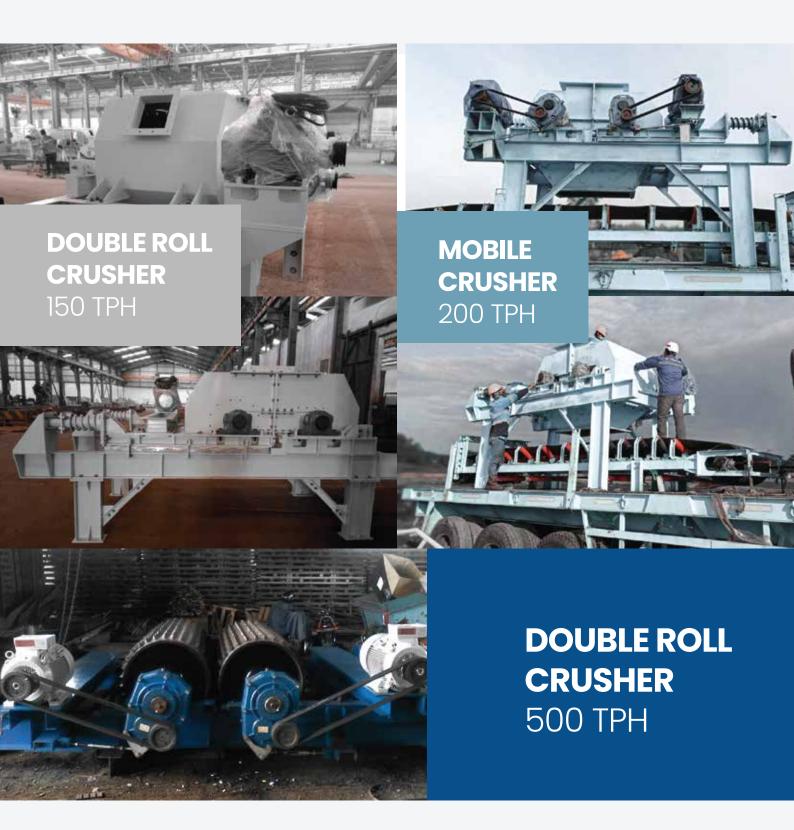

Ncs Have Wide Range Crusher Capacity From As Low As 1tph Up To 2000tph With Input Size From 800mm And Output Smaller Than 10mm. For Primary Crusher, We Have Single Roll And Double Roll Type And For Secondary Crusher We Have Double Roll Type. The Drive Unit Is Equipped With A Shaft Mounted Gearbox Type Whereas Footmounted Type Is Fitted At A Higher Production Capacity. To Some Extent We Also Have Small Tooth Crushers, Fine Crushers And Cage Mills To Produce Smaller Outputs, Up To 200 Mesh. We Can Also Supply A Wide Variety Of Roll Tooth Profiles, As Well As Teeth Coated With A Friction Resistant Material To Increase Wear Life.

# Double Roll Crusher

# Double Roll **Crusher**