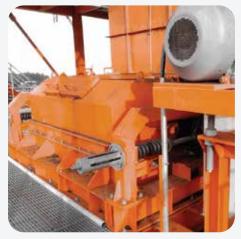

### Secondary Crusher Plan On PT. Borneo Indobara Site.

West Bunati Coal Port, South Kalimantan.

#### **CRUSHER DATA**

TYPE Double roll crusher c/w

safety spring

CAPACITY 1500 TPH

DRIVE UNIT Electric motor 2 x 75 kW

SPEED 160 rpm

INPUT SIZE Up to 250 mm

OUTPUT SIZE 0 – 70 mm