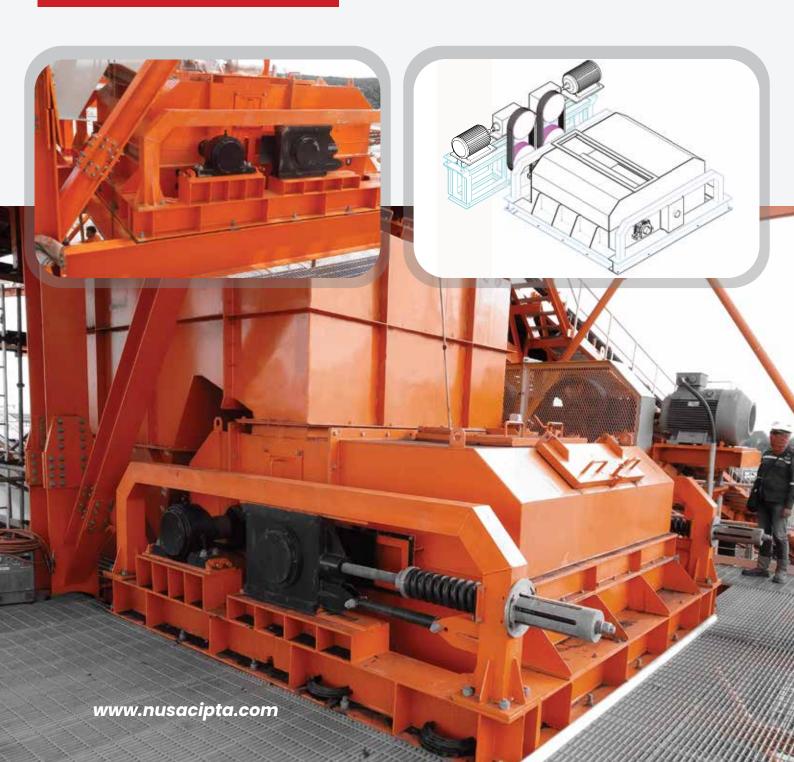

# Double Roll Crusher

# Double Roll **Crusher**

#### **CRUSHER DATA**

TYPE Double roll crusher c/w safety spring

CAPACITY 1500 TPH

DRIVE UNIT Electric motor 2 x 55 kW

SPEED 160 rpm

INPUT SIZE 600 - 750 mm OUTPUT SIZE 0 - 250 mm