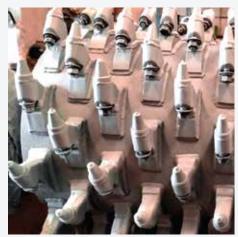

e Setting. The Crusher Is Also Flexible, Allowing Adjustments Of Rotary Speed And Roll Gap As Needed.

Ncs Have Wide Range Crusher Capacity From As Low As 1tph Up To 2000tph With Input Size From 800mm And Output Smaller Than 10mm. For Primary Crusher, We Have Single Roll And Double Roll Type And For Secondary Crusher We Have Double Roll Type. The Drive Unit Is Equipped With A Shaft Mounted Gearbox Type Whereas Footmounted Type Is Fitted At A Higher Production Capacity. To Some Extent We Also Have Small Tooth Crushers, Fine Crushers And Cage Mills To Produce Smaller Outputs, Up To 200 Mesh. We Can Also Supply A Wide Variety Of Roll Tooth Profiles, As Well As Teeth Coated With A Friction Resistant Material To Increase Wear Life.



# Double Roll Crusher





## Feeder **Breaker**

















# Double Roll **Crusher**





## Primary Crusher Plan On PT. Borneo Indobara Site.

West Bunati Coal Port, South Kalimantan.

#### **CRUSHER DATA**

TYPE Double roll crusher c/w safety spring

CAPACITY 1500 TPH

DRIVE UNIT Electric motor 2 x 55 kW

SPEED 160 rpm

INPUT SIZE 600 - 750 mm OUTPUT SIZE 0 - 250 mm



### Secondary Crusher Plan On PT. Borneo Indobara Site.

West Bunati Coal Port, South Kalimantan.

#### **CRUSHER DATA**

TYPE Double roll crusher c/w

safety spring

CAPACITY 1500 TPH

DRIVE UNIT Electric motor 2 x 75 kW

SPEED 160 rpm

INPUT SIZE Up to 250 mm

OUTPUT SIZE 0 – 70 mm



## **Part List**

### **Double Roll Crusher**

200 TPH











**Crusher Erection** 



























## **Benefits**

National Pride, with Local Content Up To 90%

Fast Response