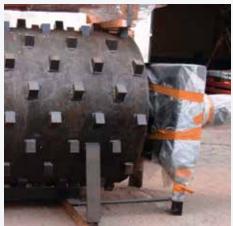

### Roll Crusher

Roll Crushers Are Designed To Crush Brittle Materials Such As Coal, Salt, Clay, Bauxite, Limestone And Other Minerals That Have Similar Characteristics, So It Widely Used In The Mining Industry, Power Generation And Others.

Roll Crushers Have Many Advantages: High Capacity, Low Headroom, Low Horsepower, Ability To Handle Wet And Sticky Materials, Generate Minimum Fines And Less Maintenance Built-in Spring Take-up Allows The Passage Of Indestructible Materials. While The Operation Still Continuing And Returning To The Original Product Size Setting. The Crusher Is Also Flexible, Allowing Adjustments Of Rotary Speed And Roll Gap As Needed.

Ncs Have Wide Range Crusher Capacity From As Low As 1tph Up To 2000tph With Input Size From 800mm And Output Smaller Than 10mm. For Primary Crusher, We Have Single Roll And Double Roll Type And For Secondary Crusher We Have Double Roll Type. The Drive Unit Is Equipped With A Shaft Mounted Gearbox Type Whereas Footmounted Type Is Fitted At A Higher Production Capacity. To Some Extent We Also Have Small Tooth Crushers, Fine Crushers And Cage Mills To Produce Smaller Outputs, Up To 200 Mesh. We Can Also Supply A Wide Variety Of Roll Tooth Profiles, As Well As Teeth Coated With A Friction Resistant Material To Increase Wear Life.